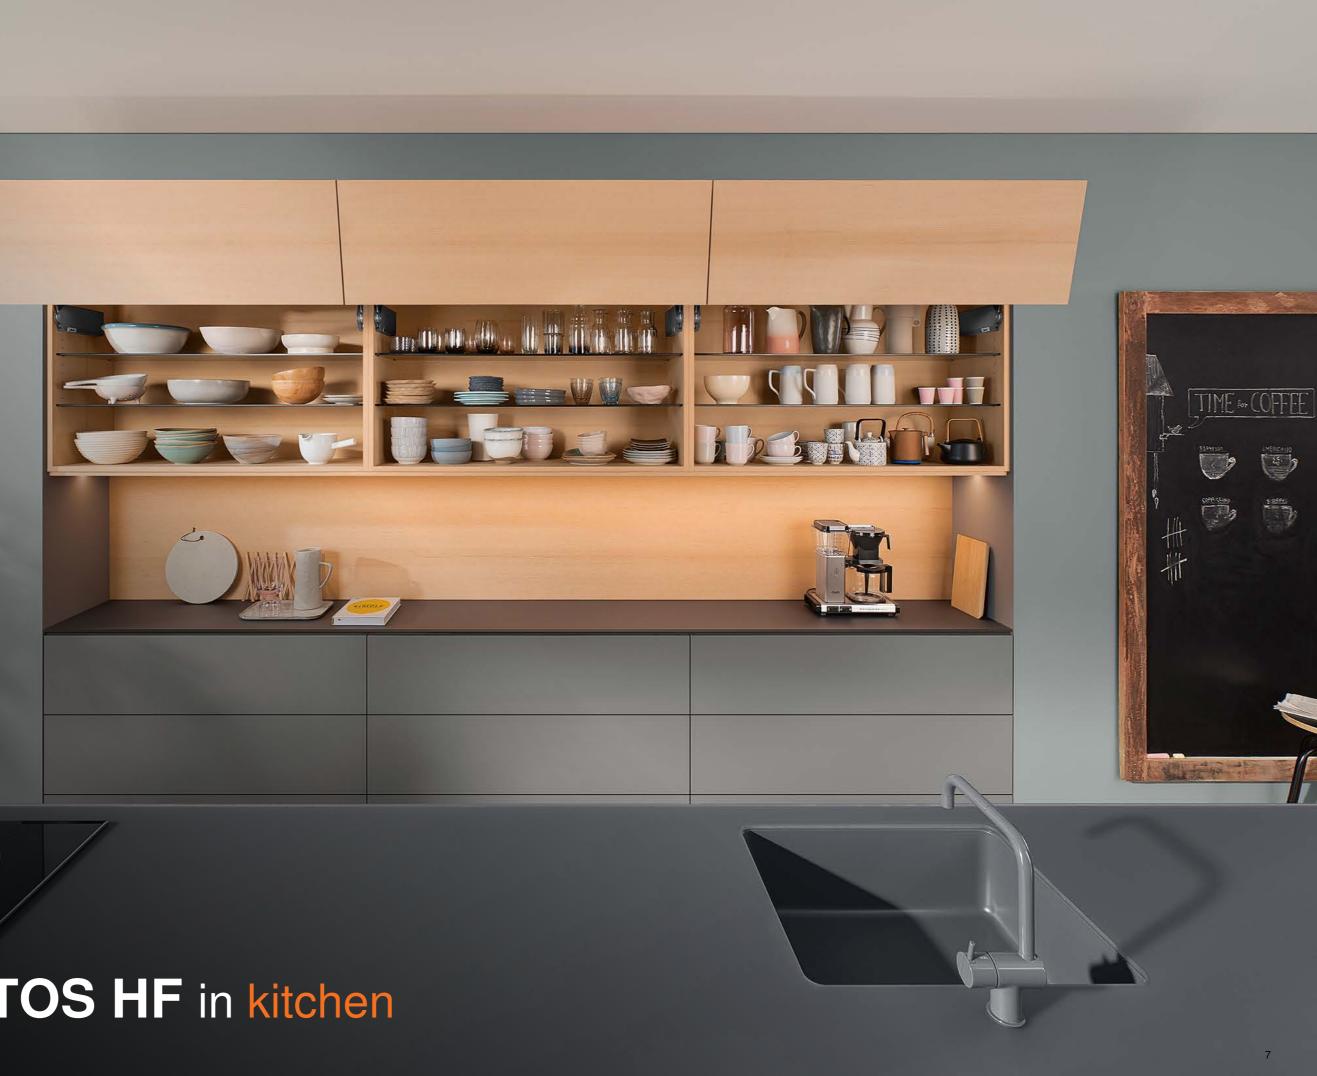

## **AVENTOS HF** in kitchen

### **AVENTOS HF** A mesmerising experience

The elegant wall cabinet with a modern and harmonious design is a practical solution to good overhead storage.

LESS ORDINARY. Great design scopes and possibilities to meet individual requirements.

### **Bi-fold lift AVENTOS HF**

AVENTOS HF offers a vast variety of planning and design options - the ideal solution for high and mid wall units.

Cabinet door folds up and out of the way, giving great freedom of movement. It holds in position and will stay exactly where you want it to be for easy access to contents inside.