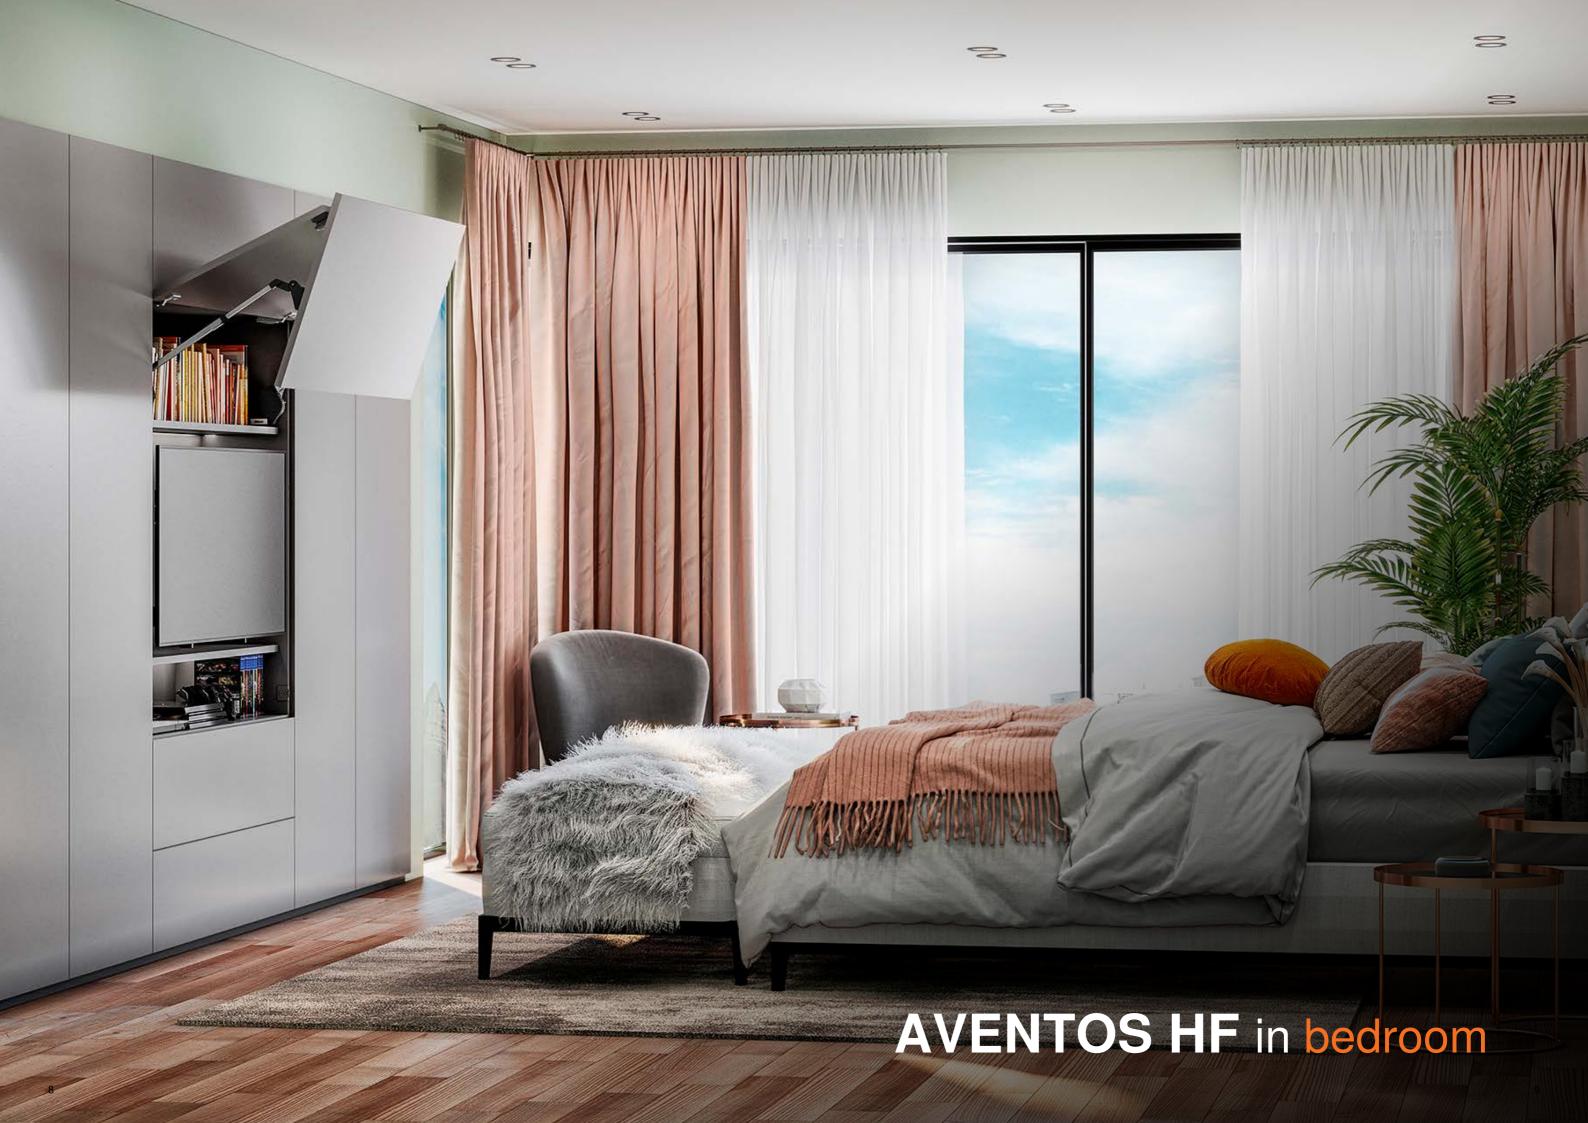

### AVENTOS HF Bi-fold lift system

An inspiring range of lift systems

### **Bi-fold lift AVENTOS HF**

AVENTOS HF offers a vast variety of planning and design options - the ideal solution for high and mid wall units.

Cabinet door folds up and out of the way, giving great freedom of movement. It holds in position and will stay exactly where you want it to be for easy access to contents inside.

### Individual design meets supreme user convenience

For AVENTOS HF wall cabinet Minimalist looks put the spotlight on the functionality of furniture. Add enhanced convenience and make opening and closing furniture a mesmerizing experience.