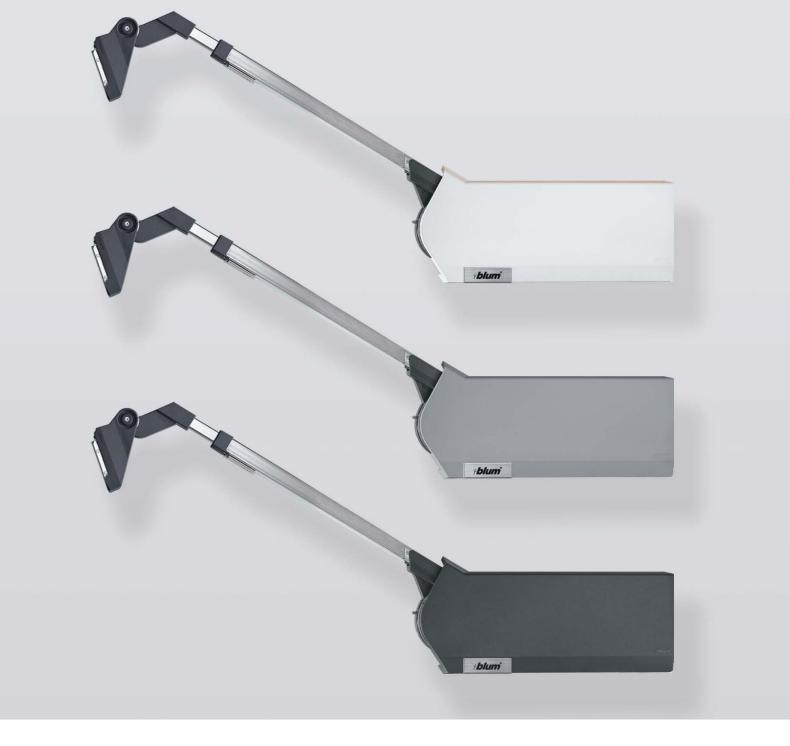

Cover caps come in silk white, light grey, and deep grey.

Available colours

3 types of AVENTOS HF are available. Select a suitable mechanism for cabinet doors in difference sizes and weight.

Power factor Power factor (PF) = cabinet height (mm) x front weight bottom and top including handle weight (kg)

| HF 22 | 2600 - 5500        |  |     |  |
|-------|--------------------|--|-----|--|
|       | HF 25 5350 - 10150 |  | 150 |  |
|       |                    |  |     |  |
|       |                    |  |     |  |

Lift mechanism two-sided

Deep grey

HF 28 9000 - 17250