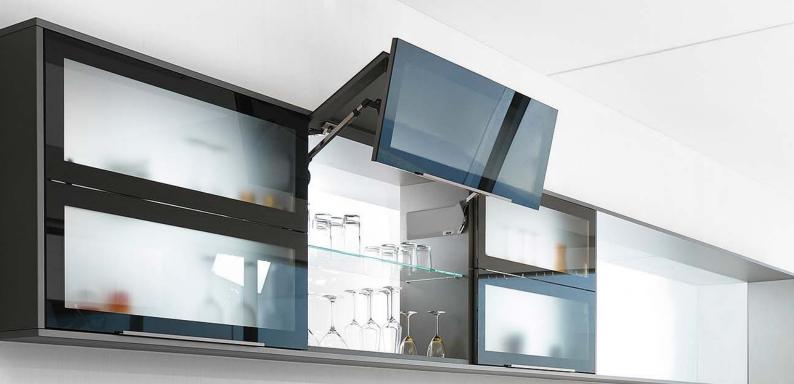

### **AVENTOS HF** A mesmerising experience

The elegant wall cabinet with a modern and harmonious design is a practical solution to good overhead storage.

LESS ORDINARY. Great design scopes and possibilities to meet individual requirements.

### **Bi-fold lift AVENTOS HF**

AVENTOS HF offers a vast variety of planning and design options - the ideal solution for high and mid wall units.

Cabinet door folds up and out of the way, giving great freedom of movement. It holds in position and will stay exactly where you want it to be for easy access to contents inside.

### Individual design meets supreme user convenience

For AVENTOS HF wall cabinet Minimalist looks put the spotlight on the functionality of furniture. Add enhanced convenience and make opening and closing furniture a mesmerizing experience.