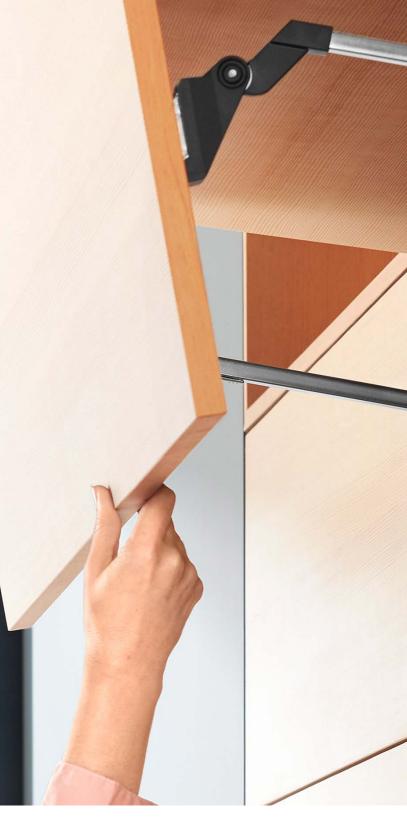

### **Bi-fold lift AVENTOS HF**

AVENTOS HF offers a vast variety of planning and design options - the ideal solution for high and mid wall units.

Cabinet door folds up and out of the way, giving great freedom of movement. It holds in position and will stay exactly where you want it to be for easy access to contents inside.