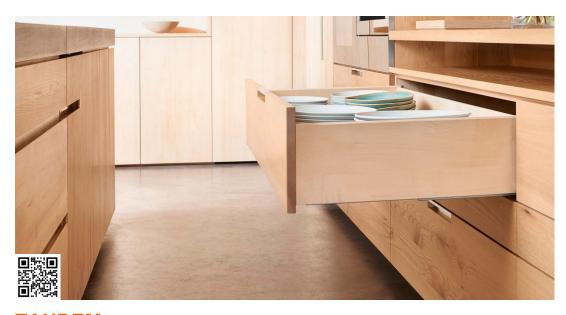

## **TANDEM runner** - single extension

- For wooden drawers with panel thickness measuring 11 16 mm
- Integrated with built-in width and depth tolerance compensation
- Low-friction cylindrical nylon rollers ensure a feather-light glide
- Easy opening and integrated with BLUMOTION for silent and effortless closing
- Compatible with SERVO-DRIVE electrical opening support system\*
- Tool-free height adjustment via locking device (with T51.1700.04)

**Country of origin:** Austria

► BLUMOTION SERVO-DRIVE\* **Motion technologies:** 

Material / Finish: Steel / Zinc plated **Cabinet width:** 300 - 1200 mm

270, 300, 350, 400, 450, 500, 550 mm **Nominal length:** 

Load bearing capacity: 30 kg

\*SERVO-DRIVE set and transformer set sold separately

All measurements are in millimetres (mm)

Nominal length