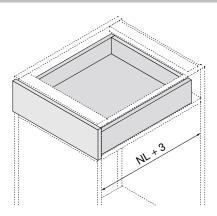

Load bearing capacity: 30 kg

\*SERVO-DRIVE set and transformer set sold separately

All measurements are in millimetres (mm)

Nominal length