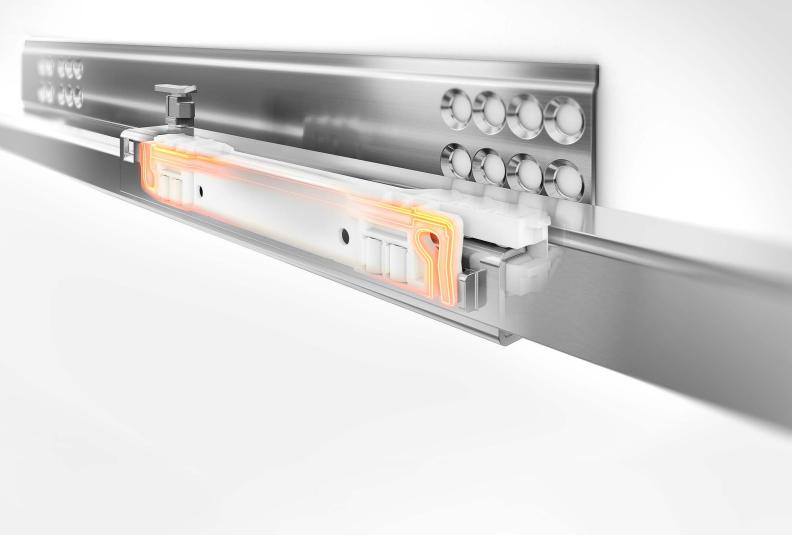

**STABILITY.** With feather-light glide that lasts for the life of the furniture.

# **TANDEM**

Design your drawers to suit different needs with TANDEM runners.

There is a right model for every application.

TANDEM cabinet profile with locking devices make drawer insertion and removal simple. An integrated lift-off stop prevents accidental detachment.