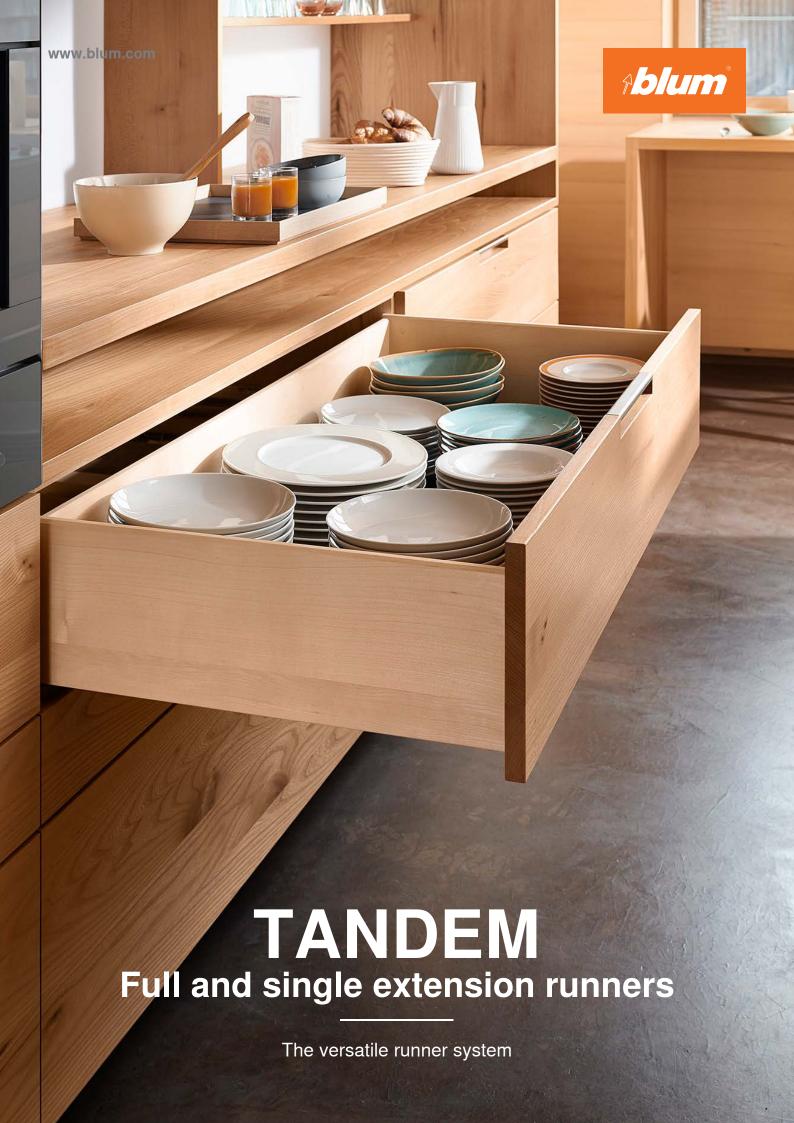

# **TANDEM**

Quality steel with extremely wide range of options

TANDEM is a concealed runner system and the versatile solution to your wooden ideas.

FLEXIBILITY. Broad selection of nominal lengths and load bearing classes.

**STABILITY.** With feather-light glide that lasts for the life of the furniture.

# **TANDEM**

Design your drawers to suit different needs with TANDEM runners.

There is a right model for every application.

TANDEM cabinet profile with locking devices make drawer insertion and removal simple. An integrated lift-off stop prevents accidental detachment.