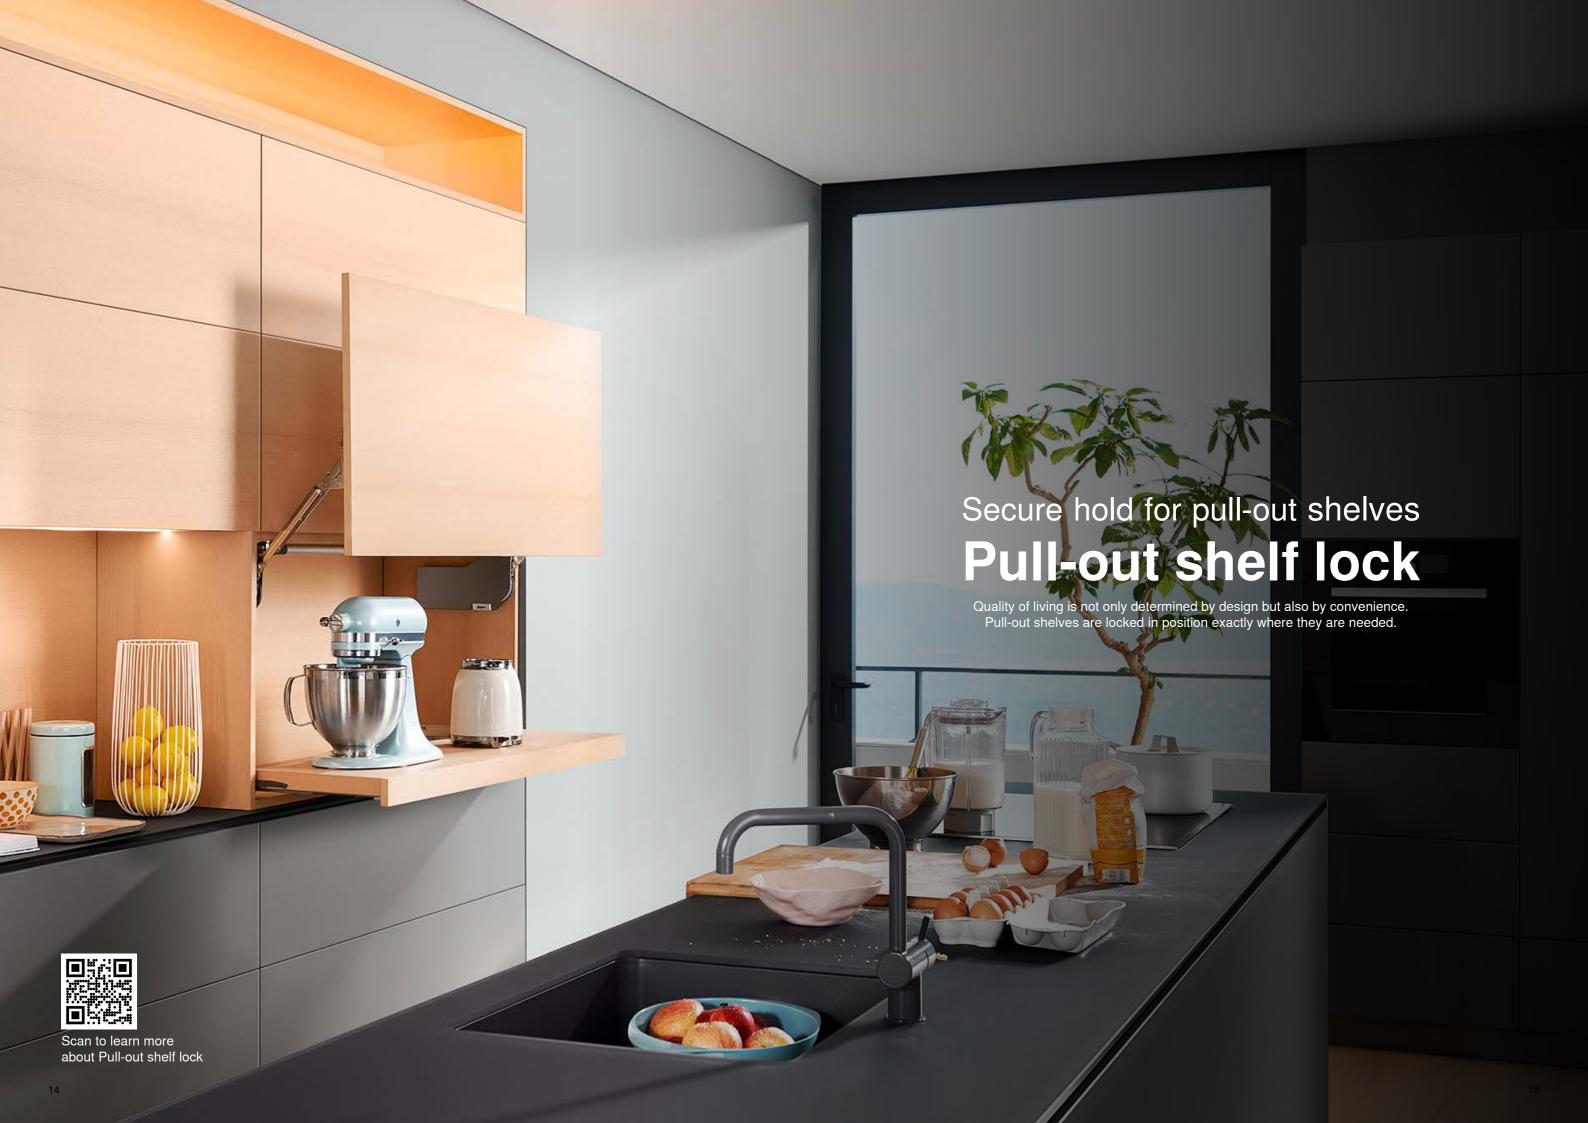

the life of the furniture.

# **TANDEM**



Design your drawers to suit different needs with TANDEM runners.

There is a right model for every application.

TANDEM cabinet profile with locking devices make drawer insertion and removal simple. An integrated lift-off stop prevents accidental detachment.



# Full extension

Perfect for large furniture that require easy access without any loss of storage space such as drawers in kitchens or living rooms



# Single extension

Perfect for use in smaller or loose furniture such as drawers for bedside tables, wardrobes and vanity units





#### **Cabinet width**

300 - 1200 mm



#### Nominal length

270 mm, 300 mm, 350 mm, 400 mm, 450 mm, 500 mm



#### Load bearing

30 kg\*

\*Please refer to MOVENTO for higher loading capacities

4











# MOTION TECHNOLOGIES - INFINITE POSSIBILITIES

Handle-less furniture are very much in vogue. We would like to help you meet this trend with inspiring new ideas.

## Individual design meets supreme user convenience

#### For **TANDEM** runners

Minimalist looks put the spotlight on the functionality of furniture. Add enhanced convenience and make opening and closing furniture a mesmerizing experience.

#### BLUMOTIO

by Blum

### SERVO-DRIVE

Electrical opening and soft clos

#### TIP-ON

by Blum

by Blum

lechanical opening

Mechanical soft close



Scan to learn more

about Motion technologies







# **Quality of living**

We would like you to enjoy greater convenience and functionality when using furniture.



## **Product range**

Everything from a single source: our wide range of