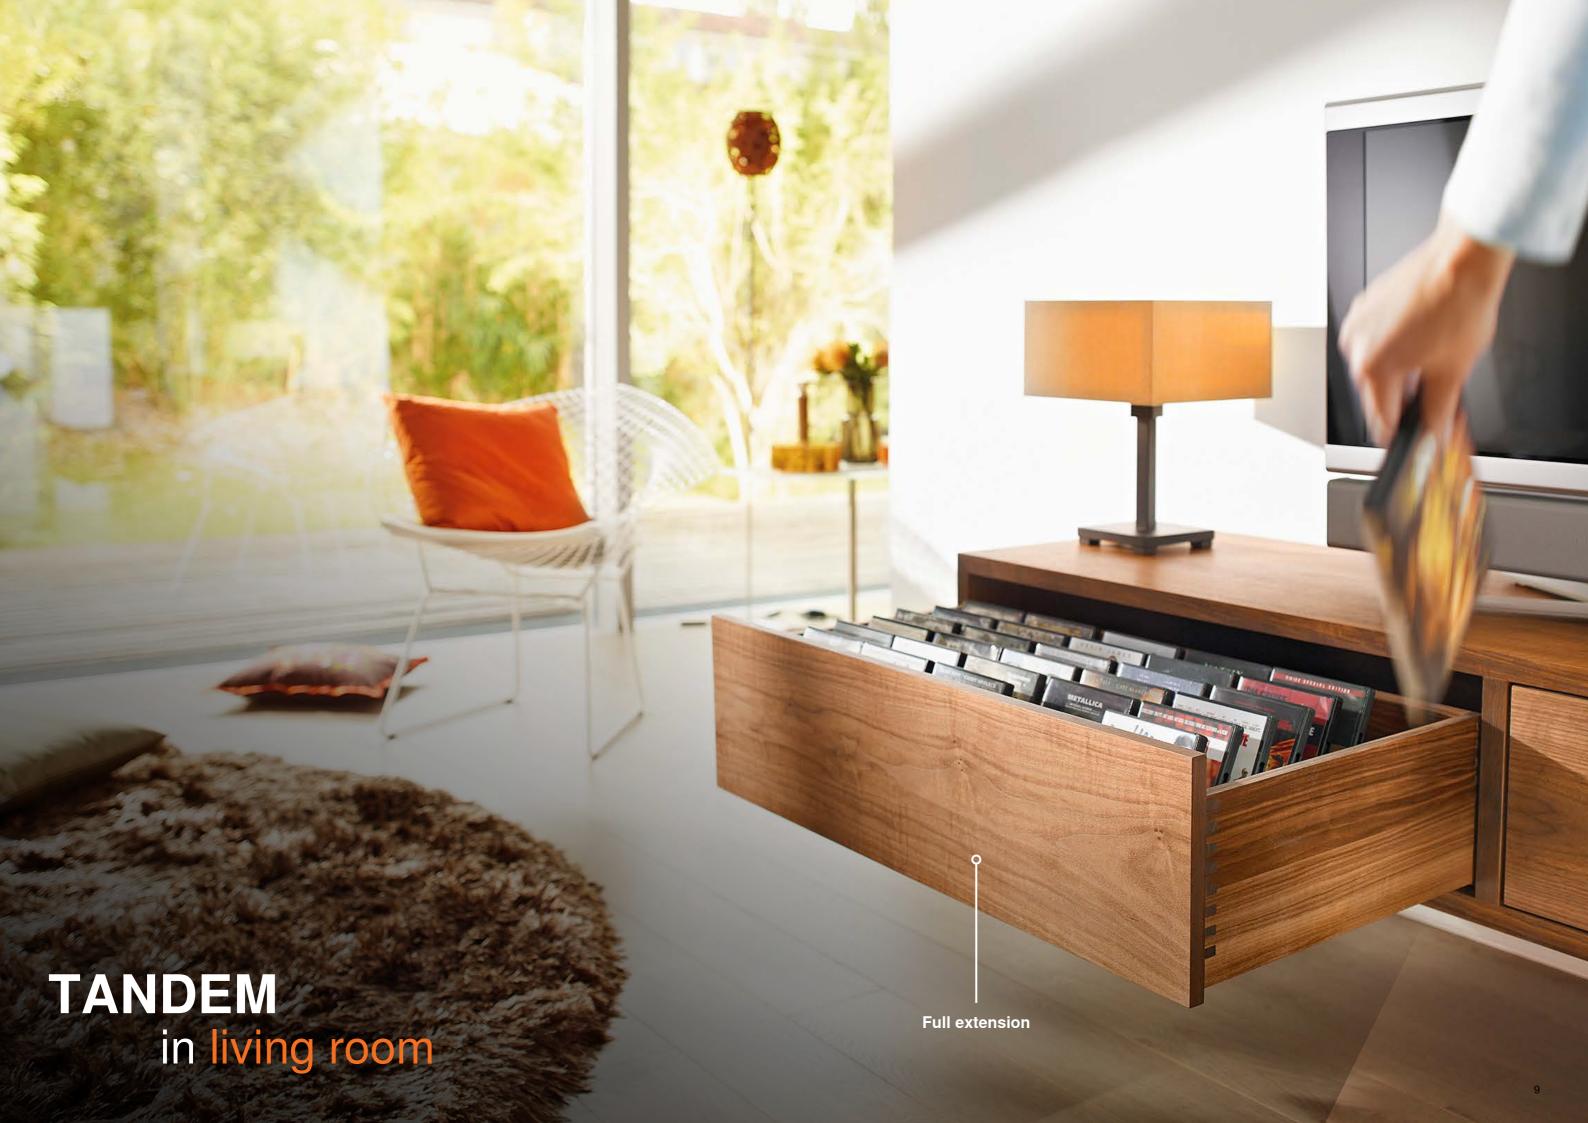

# Full extension

Perfect for large furniture that require easy access without any loss of storage space such as drawers in kitchens or living rooms