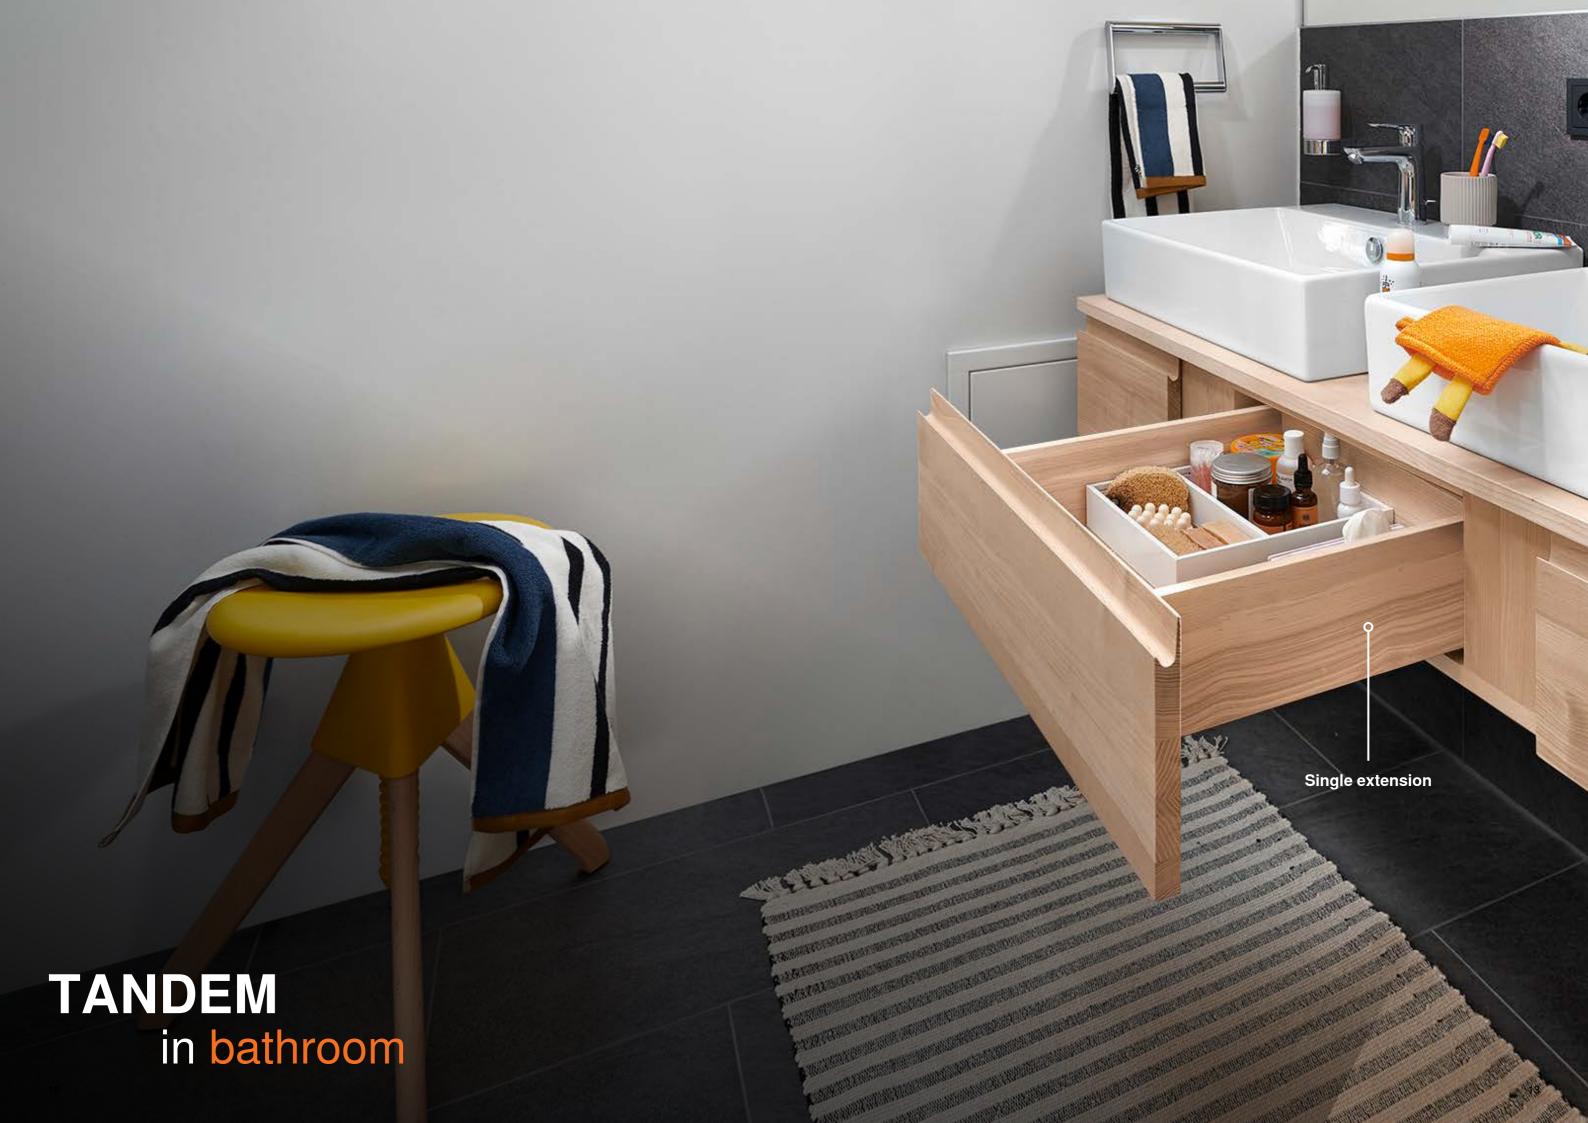

# Single extension

Perfect for use in smaller or loose furniture such as drawers for bedside tables, wardrobes and vanity units