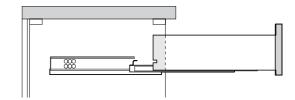

# Full extension

Perfect for large furniture that require easy access without any loss of storage space such as drawers in kitchens or living rooms