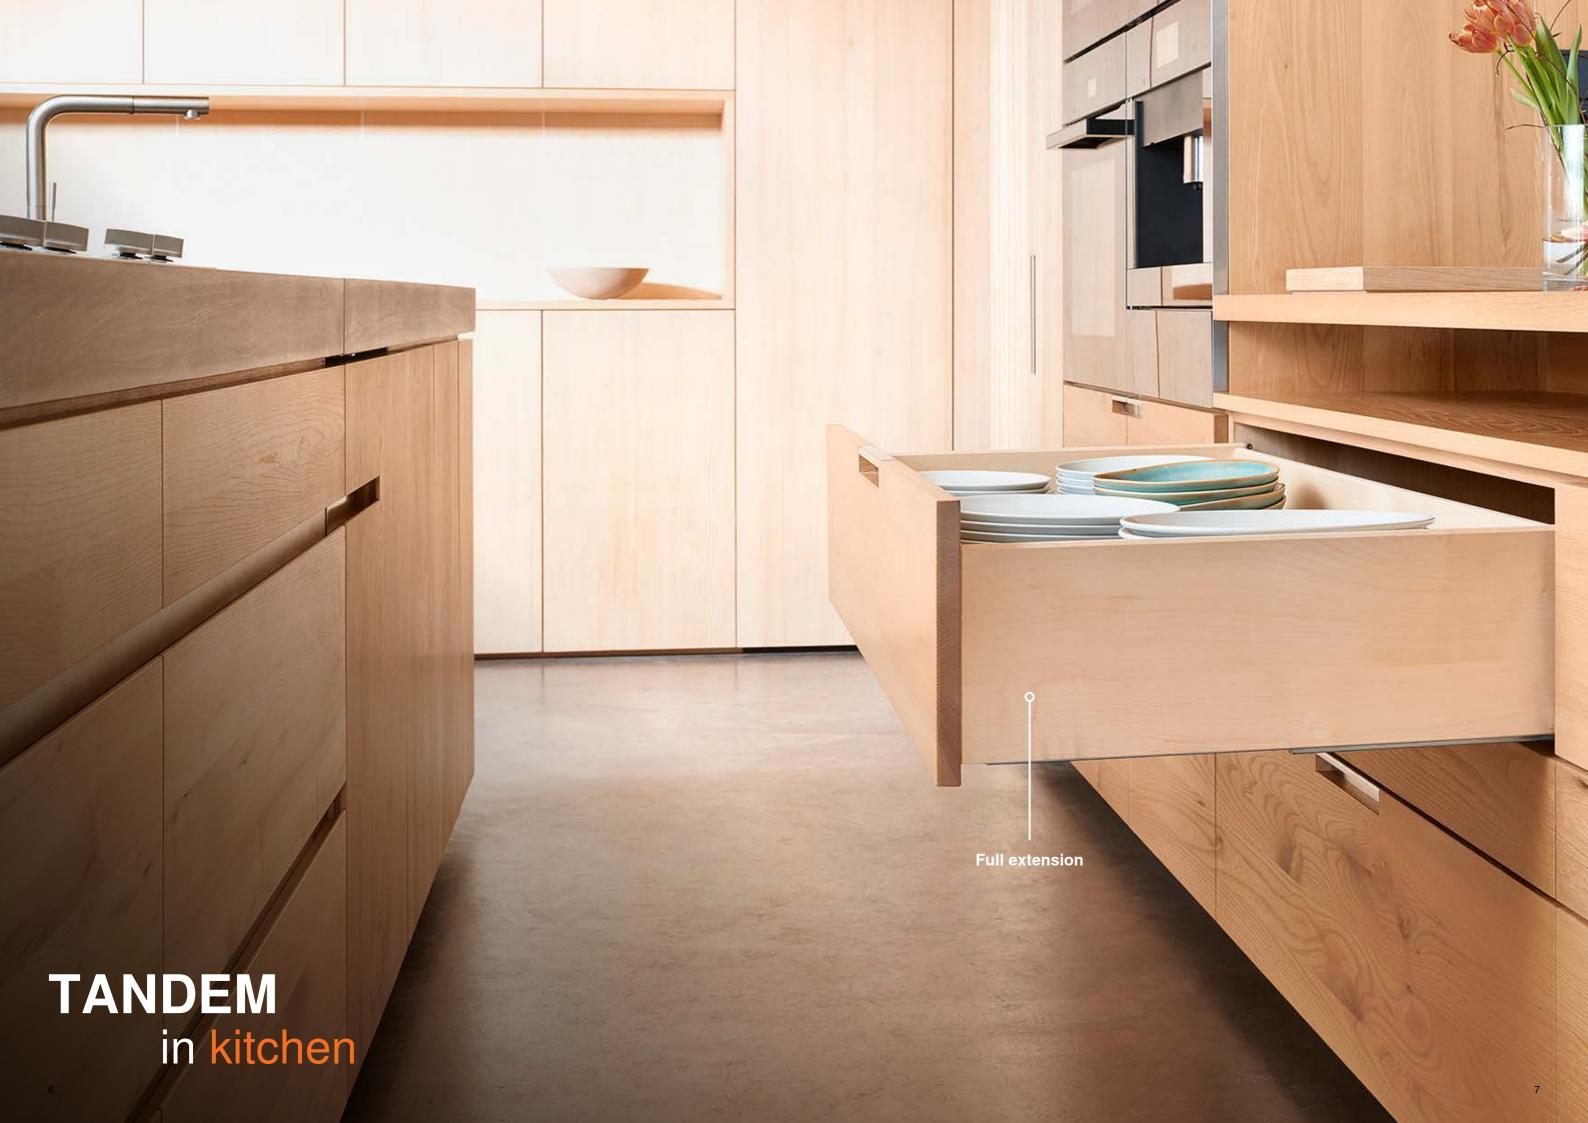

# Full extension

Perfect for large furniture that require easy access without any loss of storage space such as drawers in kitchens or living rooms