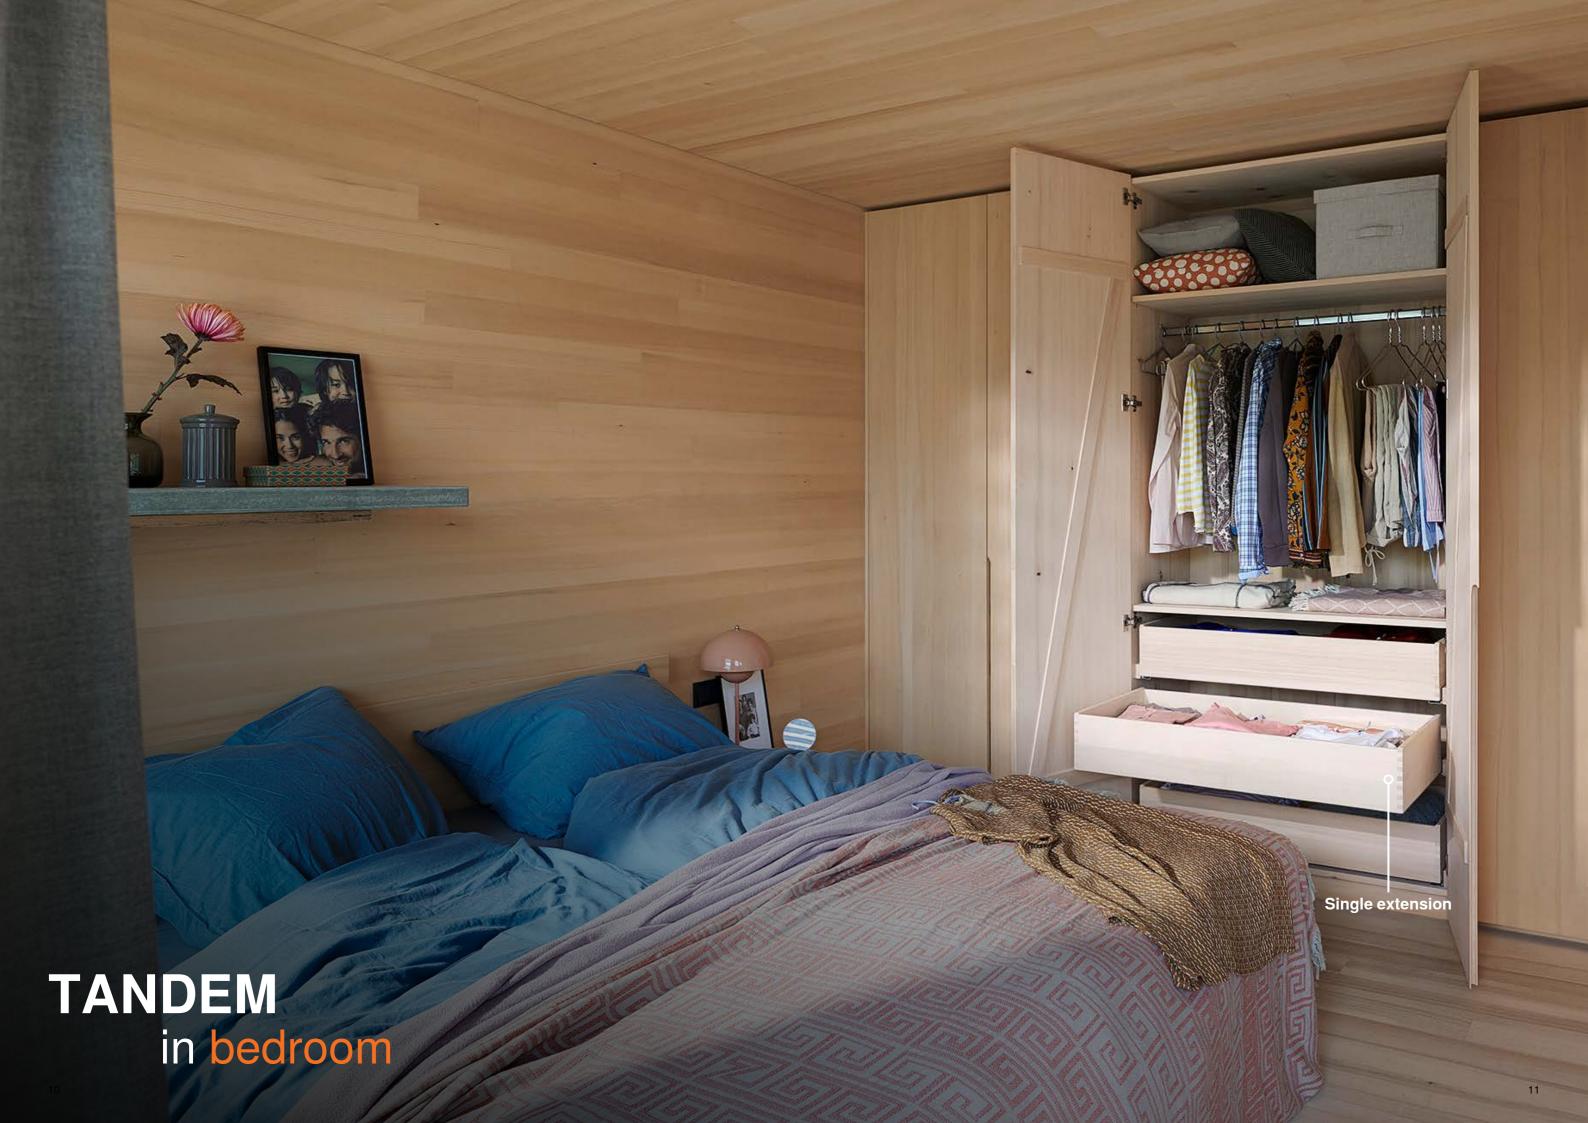

# Single extension

Perfect for use in smaller or loose furniture such as drawers for bedside tables, wardrobes and vanity units