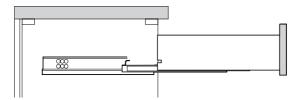

# Single extension

Perfect for use in smaller or loose furniture such as drawers for bedside tables, wardrobes and vanity units