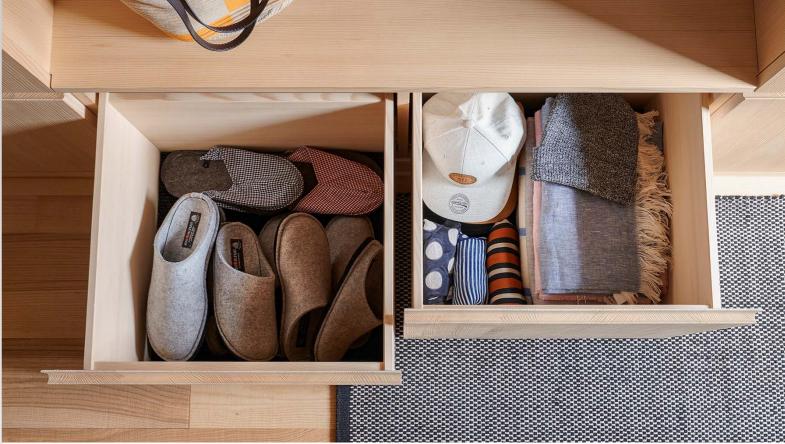

# **TANDEM**

Design your drawers to suit different needs with TANDEM runners.

There is a right model for every application.

TANDEM cabinet profile with locking devices make drawer insertion and removal simple. An integrated lift-off stop prevents accidental detachment.

# Full extension

Perfect for large furniture that require easy access without any loss of storage space such as drawers in kitchens or living rooms

# Single extension

Perfect for use in smaller or loose furniture such as drawers for bedside tables, wardrobes and vanity units