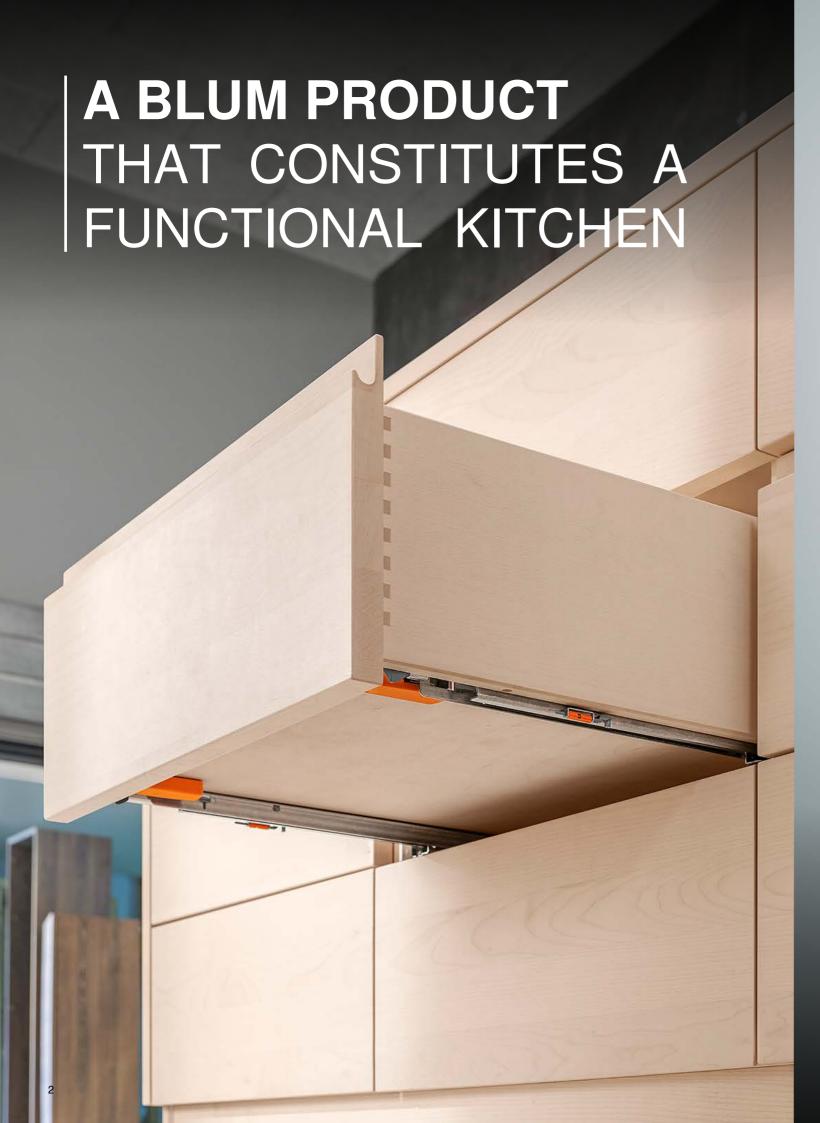

# **TANDEM**

Design your drawers to suit different needs with TANDEM runners.

There is a right model for every application.

TANDEM cabinet profile with locking devices make drawer insertion and removal simple. An integrated lift-off stop prevents accidental detachment.

# Full extension

Perfect for large furniture that require easy access without any loss of storage space such as drawers in kitchens or living rooms

# Single extension

Perfect for use in smaller or loose furniture such as drawers for bedside tables, wardrobes and vanity units